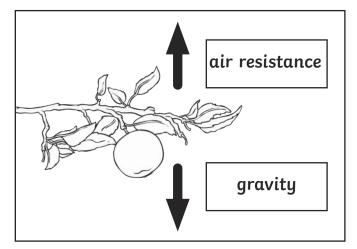

## **Forces In Action**

| Name:                                                                                                          | Date:                                     |
|----------------------------------------------------------------------------------------------------------------|-------------------------------------------|
| In the two pictures below, the arrows represe<br>forces in the boxes.                                          | ent forces acting. Write the names of the |
|                                                                                                                |                                           |
| Draw your own arrows and label them to show the forces acting.                                                 |                                           |
|                                                                                                                |                                           |
| Draw your own pictures in the boxes below. Then label them and draw your own arrows to show the forces acting. |                                           |
|                                                                                                                |                                           |