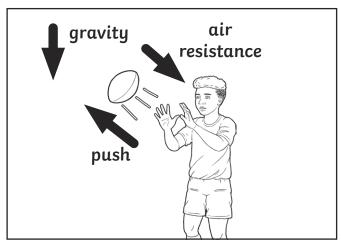

## **Forces In Action**

| Name:                                                                                                          | Date:                                     |
|----------------------------------------------------------------------------------------------------------------|-------------------------------------------|
| In the two pictures below, the arrows represe<br>forces in the boxes.                                          | ent forces acting. Write the names of the |
|                                                                                                                |                                           |
| Draw your own arrows and label them to show the forces acting.                                                 |                                           |
|                                                                                                                |                                           |
| Draw your own pictures in the boxes below. Then label them and draw your own arrows to show the forces acting. |                                           |
|                                                                                                                |                                           |