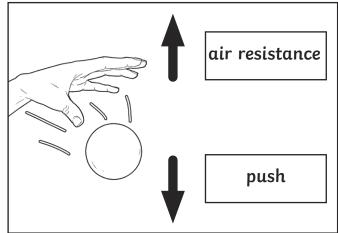

## **Forces In Action**

| Name:                                                                                                          | Date:                                     |
|----------------------------------------------------------------------------------------------------------------|-------------------------------------------|
| In the two pictures below, the arrows represe<br>forces in the boxes.                                          | ent forces acting. Write the names of the |
|                                                                                                                |                                           |
| Draw your own arrows and label them to show the forces acting.                                                 |                                           |
|                                                                                                                |                                           |
| Draw your own pictures in the boxes below. Then label them and draw your own arrows to show the forces acting. |                                           |
|                                                                                                                |                                           |