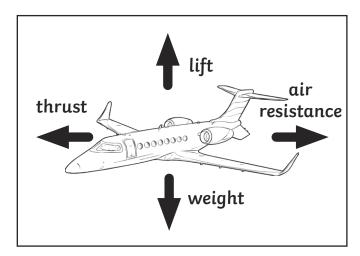

## **Forces In Action**

| Name:                                                                                                          | Date:                                     |
|----------------------------------------------------------------------------------------------------------------|-------------------------------------------|
| In the two pictures below, the arrows represe<br>forces in the boxes.                                          | ent forces acting. Write the names of the |
|                                                                                                                |                                           |
| Draw your own arrows and label them to show the forces acting.                                                 |                                           |
|                                                                                                                |                                           |
| Draw your own pictures in the boxes below. Then label them and draw your own arrows to show the forces acting. |                                           |
|                                                                                                                |                                           |